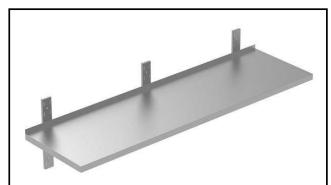

134150 (GGWSS144)

Solid Wall Shelf with brackets, 1400mm

#### Item No.

Made from 304 AISI stainless steel, 1mm in thickness. Upturned edges. Integral radiused rear upstand, h=30mm. Wall brackets allow the shelf to be positioned at different heights.