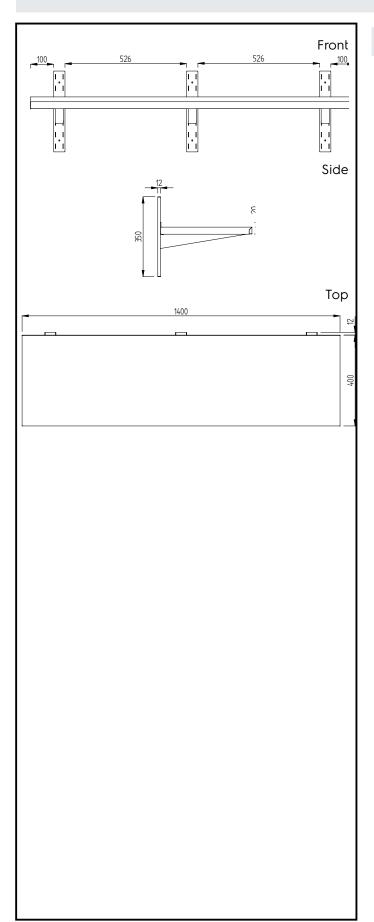

### Construction

- Wall shelf is 30mm high, 10/10 in thickness and Scotch Brite finishing and upturned edges.
- Upstand is 20mm high to better hygiene and cleanability.
- Wall fastening kit supplied with the shelves.
- Wall shelves up to a length of 1600mm are supplied with 2 wall brackets, longer shelves with 3 wall brackets.

#### Item No.

Made from 304 AISI stainless steel, 1mm in thickness. Upturned edges. Integral radiused rear upstand, h=30mm. Wall brackets allow the shelf to be positioned at different heights.

# **Key Information:**

External dimensions, Width:

134150 (GGWSS144)1400 mmExternal dimensions, Depth:415 mmExternal dimensions, Height:350 mmNet weight:8.6 kg

PLUS - Static Preparation 1400 mm Solid Wall Shelf with Brackets